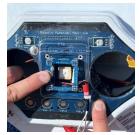

The channel list will disappear, and the controller will begin to beep.

**8)** Install the Bind tool onto the top of the **powered off** drone

**Bind Tool** 

Bind Tool mounted on top of drone

9) Press and hold down the **Bind Tool** button and the drone's **Power** button at the same time for at least 10 seconds

- **10)** After the drone is powered on for **10** seconds, release the Bind tool button and the drone's Power button
- **11)** Press the **Exit button** on the controller three times to return to the controller's status display