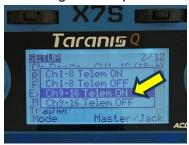

**6)** Spin the **Scroll dial** to scroll down through page 2/12and move the selection reticle (black blinking rectangle) to "[**BND**]" in the row labeled "**RxNum**."

7) Press the **Scroll dial** and a sub-menu will appear. Scroll with the dial to "**Ch9-16 Telem On,**" then press the **Scroll dial** again