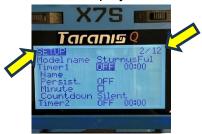

3) The MODELSEL menu appears on the controller display, and the menu page number "1/12" displays in the top right of the screen

4) Press the Page button once

5) The **SETUP** menu appears and the top right of the screen displays "2/12"

**6)** Spin the **Scroll dial** to scroll down through page 2/12and move the selection reticle (black blinking rectangle) to "[**BND**]" in the row labeled "**RxNum**."

7) Press the **Scroll dial** and a sub-menu will appear. Scroll with the dial to "**Ch9-16 Telem On,**" then press the **Scroll dial** again