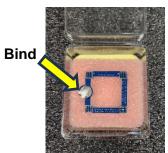

The channel list will disappear, and the controller will begin to beep.

**8)** Install the Bind tool onto the top of the **powered off** drone

**Bind Tool** 

Bind Tool mounted on top of drone

9) Press and hold down the **Bind Tool** button and the drone's **Power** button at the same time for at least 10 seconds