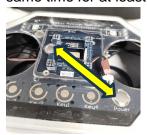

The channel list will disappear, and the controller will begin to beep.

**8)** Install the Bind tool onto the top of the **powered off** drone

**Bind Tool** 

Bind Tool mounted on top of drone

9) Press and hold down the **Bind Tool** button and the drone's **Power** button at the same time for at least 10 seconds