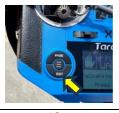

Once the drone finishes initializing, return to the controller status display.

**15)** Signal bars confirm that the controller sees the drone

- 16) Check the trims and profile
- **17)** Check the controller battery is above 6 bars