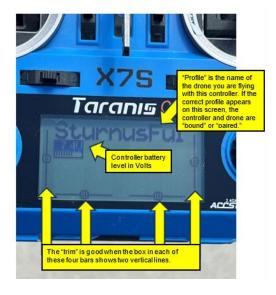

Once the drone finishes initializing, return to the controller status display.

**15)** Signal bars confirm that the controller sees the drone

- 16) Check the trims and profile
- **17)** Check the controller battery is above 6 bars