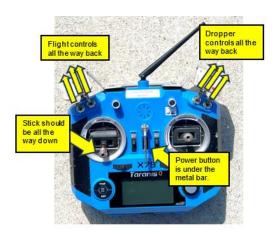

## **Kairos Sturnus Radio Controller Binding Guide**

- 1) Ensure all switches are in the disarmed state (switches are away from you) and the left thumb stick is pulled all the way down. Then Press and hold the center power button for 4 seconds until the controller vibrates
- 2) Briefly press the three-line **Menu** button