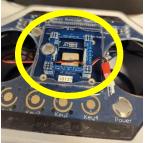

The channel list will disappear, and the controller will begin to beep.

**8)** Install the Bind tool onto the top of the **powered off** drone

**Bind Tool** 

Bind Tool mounted on top of drone

9) Press and hold down the **Bind Tool** button and the drone's **Power** button at the same time for at least 10 seconds