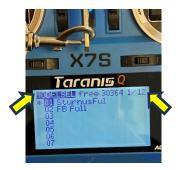

3) The MODELSEL menu appears on the controller display, and the menu page number "1/12" displays in the top right of the screen

4) Press the Page button once

5) The **SETUP** menu appears and the top right of the screen displays "2/12"

**6)** Spin the **Scroll dial** to scroll down through page 2/12and move the selection reticle (black blinking rectangle) to "[**BND**]" in the row labeled "**RxNum**."

7) Press the **Scroll dial** and a sub-menu will appear. Scroll with the dial to "**Ch9-16 Telem On,**" then press the **Scroll dial** again